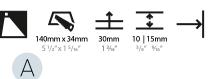

| Diana, i Toliche                                                                                                                                                                                                                                                                                                                                                                                                                                                                                                                                                                                                                                                                                                                                                                                                                                                                                                                                                                                                                                                                                                                                                                                                                                                                                                                                                                                                                                                                                                                                                                                                                                                                                                                                                                                                                                                                                                                                                                                                                                                                                                               |
|--------------------------------------------------------------------------------------------------------------------------------------------------------------------------------------------------------------------------------------------------------------------------------------------------------------------------------------------------------------------------------------------------------------------------------------------------------------------------------------------------------------------------------------------------------------------------------------------------------------------------------------------------------------------------------------------------------------------------------------------------------------------------------------------------------------------------------------------------------------------------------------------------------------------------------------------------------------------------------------------------------------------------------------------------------------------------------------------------------------------------------------------------------------------------------------------------------------------------------------------------------------------------------------------------------------------------------------------------------------------------------------------------------------------------------------------------------------------------------------------------------------------------------------------------------------------------------------------------------------------------------------------------------------------------------------------------------------------------------------------------------------------------------------------------------------------------------------------------------------------------------------------------------------------------------------------------------------------------------------------------------------------------------------------------------------------------------------------------------------------------------|
| Division: Architectural                                                                                                                                                                                                                                                                                                                                                                                                                                                                                                                                                                                                                                                                                                                                                                                                                                                                                                                                                                                                                                                                                                                                                                                                                                                                                                                                                                                                                                                                                                                                                                                                                                                                                                                                                                                                                                                                                                                                                                                                                                                                                                        |
| Mounting Type: Recessed                                                                                                                                                                                                                                                                                                                                                                                                                                                                                                                                                                                                                                                                                                                                                                                                                                                                                                                                                                                                                                                                                                                                                                                                                                                                                                                                                                                                                                                                                                                                                                                                                                                                                                                                                                                                                                                                                                                                                                                                                                                                                                        |
| Mounting Location: Wall                                                                                                                                                                                                                                                                                                                                                                                                                                                                                                                                                                                                                                                                                                                                                                                                                                                                                                                                                                                                                                                                                                                                                                                                                                                                                                                                                                                                                                                                                                                                                                                                                                                                                                                                                                                                                                                                                                                                                                                                                                                                                                        |
| Subcategory: Step Light                                                                                                                                                                                                                                                                                                                                                                                                                                                                                                                                                                                                                                                                                                                                                                                                                                                                                                                                                                                                                                                                                                                                                                                                                                                                                                                                                                                                                                                                                                                                                                                                                                                                                                                                                                                                                                                                                                                                                                                                                                                                                                        |
| PHYSICAL                                                                                                                                                                                                                                                                                                                                                                                                                                                                                                                                                                                                                                                                                                                                                                                                                                                                                                                                                                                                                                                                                                                                                                                                                                                                                                                                                                                                                                                                                                                                                                                                                                                                                                                                                                                                                                                                                                                                                                                                                                                                                                                       |
| Shape: Rectangle                                                                                                                                                                                                                                                                                                                                                                                                                                                                                                                                                                                                                                                                                                                                                                                                                                                                                                                                                                                                                                                                                                                                                                                                                                                                                                                                                                                                                                                                                                                                                                                                                                                                                                                                                                                                                                                                                                                                                                                                                                                                                                               |
| Width (mm): 40                                                                                                                                                                                                                                                                                                                                                                                                                                                                                                                                                                                                                                                                                                                                                                                                                                                                                                                                                                                                                                                                                                                                                                                                                                                                                                                                                                                                                                                                                                                                                                                                                                                                                                                                                                                                                                                                                                                                                                                                                                                                                                                 |
| Width (in): 1 % 1                                                                                                                                                                                                                                                                                                                                                                                                                                                                                                                                                                                                                                                                                                                                                                                                                                                                                                                                                                                                                                                                                                                                                                                                                                                                                                                                                                                                                                                                                                                                                                                                                                                                                                                                                                                                                                                                                                                                                                                                                                                                                                              |
| Height (mm): 150                                                                                                                                                                                                                                                                                                                                                                                                                                                                                                                                                                                                                                                                                                                                                                                                                                                                                                                                                                                                                                                                                                                                                                                                                                                                                                                                                                                                                                                                                                                                                                                                                                                                                                                                                                                                                                                                                                                                                                                                                                                                                                               |
| Depth (mm): 26                                                                                                                                                                                                                                                                                                                                                                                                                                                                                                                                                                                                                                                                                                                                                                                                                                                                                                                                                                                                                                                                                                                                                                                                                                                                                                                                                                                                                                                                                                                                                                                                                                                                                                                                                                                                                                                                                                                                                                                                                                                                                                                 |
| Height (in): 5 1/8                                                                                                                                                                                                                                                                                                                                                                                                                                                                                                                                                                                                                                                                                                                                                                                                                                                                                                                                                                                                                                                                                                                                                                                                                                                                                                                                                                                                                                                                                                                                                                                                                                                                                                                                                                                                                                                                                                                                                                                                                                                                                                             |
| Depth (in): 1                                                                                                                                                                                                                                                                                                                                                                                                                                                                                                                                                                                                                                                                                                                                                                                                                                                                                                                                                                                                                                                                                                                                                                                                                                                                                                                                                                                                                                                                                                                                                                                                                                                                                                                                                                                                                                                                                                                                                                                                                                                                                                                  |
| Ceiling Thickness (mm): 10 / 12 / 15                                                                                                                                                                                                                                                                                                                                                                                                                                                                                                                                                                                                                                                                                                                                                                                                                                                                                                                                                                                                                                                                                                                                                                                                                                                                                                                                                                                                                                                                                                                                                                                                                                                                                                                                                                                                                                                                                                                                                                                                                                                                                           |
| Ceiling Thickness (in): 3/8 or 1/2 or 9/16                                                                                                                                                                                                                                                                                                                                                                                                                                                                                                                                                                                                                                                                                                                                                                                                                                                                                                                                                                                                                                                                                                                                                                                                                                                                                                                                                                                                                                                                                                                                                                                                                                                                                                                                                                                                                                                                                                                                                                                                                                                                                     |
| Min. Recessing Depth (mm): 30                                                                                                                                                                                                                                                                                                                                                                                                                                                                                                                                                                                                                                                                                                                                                                                                                                                                                                                                                                                                                                                                                                                                                                                                                                                                                                                                                                                                                                                                                                                                                                                                                                                                                                                                                                                                                                                                                                                                                                                                                                                                                                  |
| Min. Recessing Depth (in): 1 <sup>3</sup> / <sub>16</sub>                                                                                                                                                                                                                                                                                                                                                                                                                                                                                                                                                                                                                                                                                                                                                                                                                                                                                                                                                                                                                                                                                                                                                                                                                                                                                                                                                                                                                                                                                                                                                                                                                                                                                                                                                                                                                                                                                                                                                                                                                                                                      |
| Light Distribution: Asymmetric                                                                                                                                                                                                                                                                                                                                                                                                                                                                                                                                                                                                                                                                                                                                                                                                                                                                                                                                                                                                                                                                                                                                                                                                                                                                                                                                                                                                                                                                                                                                                                                                                                                                                                                                                                                                                                                                                                                                                                                                                                                                                                 |
| Weight (kg): .21                                                                                                                                                                                                                                                                                                                                                                                                                                                                                                                                                                                                                                                                                                                                                                                                                                                                                                                                                                                                                                                                                                                                                                                                                                                                                                                                                                                                                                                                                                                                                                                                                                                                                                                                                                                                                                                                                                                                                                                                                                                                                                               |
| Weight (lbs): .46                                                                                                                                                                                                                                                                                                                                                                                                                                                                                                                                                                                                                                                                                                                                                                                                                                                                                                                                                                                                                                                                                                                                                                                                                                                                                                                                                                                                                                                                                                                                                                                                                                                                                                                                                                                                                                                                                                                                                                                                                                                                                                              |
| Installation Requirement: 140mm / 5 1/2" x 34mm / 1 5/16"                                                                                                                                                                                                                                                                                                                                                                                                                                                                                                                                                                                                                                                                                                                                                                                                                                                                                                                                                                                                                                                                                                                                                                                                                                                                                                                                                                                                                                                                                                                                                                                                                                                                                                                                                                                                                                                                                                                                                                                                                                                                      |
| FILE SEE A CORPURE A CONTRACTOR AND A SEE A CONTRACTOR AND A SEE A CONTRACTOR AND A SEE A CONTRACTOR AND A SEC A CONTRACTOR A SEC A CONTRACTOR AS A SEC A CONTRACTOR A SEC A CONTRACTOR A SEC A CONTRACTOR A S |