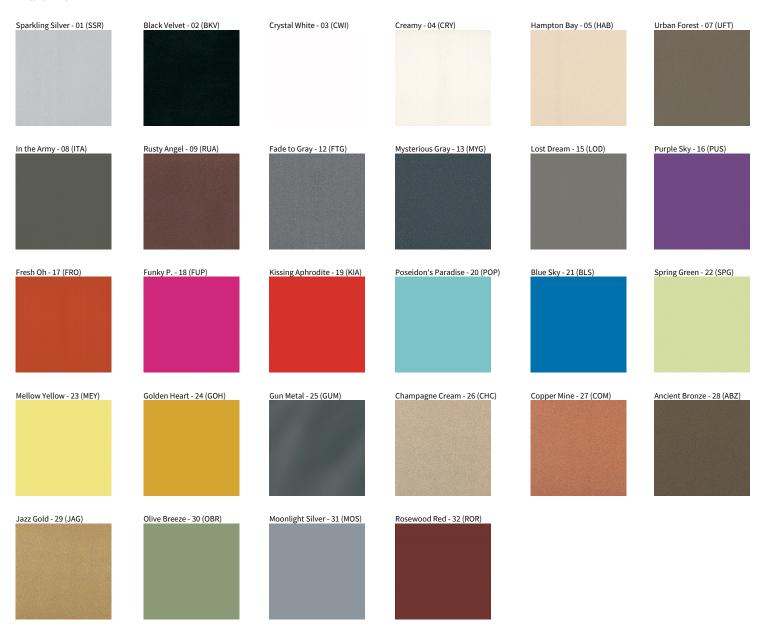

Fixture Finish: SSR / BKV / CWI / CRY / HAB / UFT / ITA / RUA / FTG / MYG / LOD / PUS / FRO / FUP / KIA / POP / BLS / SPG / MEY / GOH / GUM / CHC /

COM / ABZ / JAG / OBR / MOS / ROR

LOD / PUS / FRO / FUP / KIA / POP / BLS / SPG / MEY / GOH / GUM / CHC , COM / ABZ / JAG / OBR / MOS / ROR

Fixture Material: Aluminum

Cut-out Measurements: 240mm / 9 7/16" x 34mm / 1 5/16"

# **DELIGHT**

COLOR FINISH CHART

| PROJECT   |  |  |
|-----------|--|--|
| TYPE      |  |  |
| SPECIFIER |  |  |
| QUANTITY  |  |  |
| DATE      |  |  |

#### **Fixture Finish**

**Digital:** Not all screens are calibrated the same, and therefore, colors will appear differently between screens. **Physical:** When texture is involved, there will be variations in color, character and tone within a product series and between product families.

**Gun Metal:** No Gun Metal finish is alike. It combines a mixture of transparent and black color particles which ensures a highly individual effect and no luminaire being identical. **Champagne Cream, Copper Mine, Ancient Bronze + Jazz Gold:** These finishes have slight fading from specific powder coating production. Each luminaire will slightly vary.