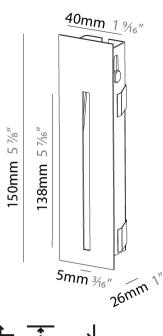

| Diana, i Toliche                                                                                                                                                                                                                                                                                                                                                                                                                                                                                                                                                                                                                                                                                                                                                                                                                                                                                                                                                                                                                                                                                                                                                                                                                                                                                                                                                                                                                                                                                                                                                                                                                                                                                                                                                                                                                                                                                                                                                                                                                                                                                                               |
|--------------------------------------------------------------------------------------------------------------------------------------------------------------------------------------------------------------------------------------------------------------------------------------------------------------------------------------------------------------------------------------------------------------------------------------------------------------------------------------------------------------------------------------------------------------------------------------------------------------------------------------------------------------------------------------------------------------------------------------------------------------------------------------------------------------------------------------------------------------------------------------------------------------------------------------------------------------------------------------------------------------------------------------------------------------------------------------------------------------------------------------------------------------------------------------------------------------------------------------------------------------------------------------------------------------------------------------------------------------------------------------------------------------------------------------------------------------------------------------------------------------------------------------------------------------------------------------------------------------------------------------------------------------------------------------------------------------------------------------------------------------------------------------------------------------------------------------------------------------------------------------------------------------------------------------------------------------------------------------------------------------------------------------------------------------------------------------------------------------------------------|
| Division: Architectural                                                                                                                                                                                                                                                                                                                                                                                                                                                                                                                                                                                                                                                                                                                                                                                                                                                                                                                                                                                                                                                                                                                                                                                                                                                                                                                                                                                                                                                                                                                                                                                                                                                                                                                                                                                                                                                                                                                                                                                                                                                                                                        |
| Mounting Type: Recessed                                                                                                                                                                                                                                                                                                                                                                                                                                                                                                                                                                                                                                                                                                                                                                                                                                                                                                                                                                                                                                                                                                                                                                                                                                                                                                                                                                                                                                                                                                                                                                                                                                                                                                                                                                                                                                                                                                                                                                                                                                                                                                        |
| Mounting Location: Wall                                                                                                                                                                                                                                                                                                                                                                                                                                                                                                                                                                                                                                                                                                                                                                                                                                                                                                                                                                                                                                                                                                                                                                                                                                                                                                                                                                                                                                                                                                                                                                                                                                                                                                                                                                                                                                                                                                                                                                                                                                                                                                        |
| Subcategory: Step Light                                                                                                                                                                                                                                                                                                                                                                                                                                                                                                                                                                                                                                                                                                                                                                                                                                                                                                                                                                                                                                                                                                                                                                                                                                                                                                                                                                                                                                                                                                                                                                                                                                                                                                                                                                                                                                                                                                                                                                                                                                                                                                        |
| PHYSICAL                                                                                                                                                                                                                                                                                                                                                                                                                                                                                                                                                                                                                                                                                                                                                                                                                                                                                                                                                                                                                                                                                                                                                                                                                                                                                                                                                                                                                                                                                                                                                                                                                                                                                                                                                                                                                                                                                                                                                                                                                                                                                                                       |
| Shape: Rectangle                                                                                                                                                                                                                                                                                                                                                                                                                                                                                                                                                                                                                                                                                                                                                                                                                                                                                                                                                                                                                                                                                                                                                                                                                                                                                                                                                                                                                                                                                                                                                                                                                                                                                                                                                                                                                                                                                                                                                                                                                                                                                                               |
| Width (mm): 40                                                                                                                                                                                                                                                                                                                                                                                                                                                                                                                                                                                                                                                                                                                                                                                                                                                                                                                                                                                                                                                                                                                                                                                                                                                                                                                                                                                                                                                                                                                                                                                                                                                                                                                                                                                                                                                                                                                                                                                                                                                                                                                 |
| Width (in): 1 % 1                                                                                                                                                                                                                                                                                                                                                                                                                                                                                                                                                                                                                                                                                                                                                                                                                                                                                                                                                                                                                                                                                                                                                                                                                                                                                                                                                                                                                                                                                                                                                                                                                                                                                                                                                                                                                                                                                                                                                                                                                                                                                                              |
| Height (mm): 150                                                                                                                                                                                                                                                                                                                                                                                                                                                                                                                                                                                                                                                                                                                                                                                                                                                                                                                                                                                                                                                                                                                                                                                                                                                                                                                                                                                                                                                                                                                                                                                                                                                                                                                                                                                                                                                                                                                                                                                                                                                                                                               |
| Depth (mm): 26                                                                                                                                                                                                                                                                                                                                                                                                                                                                                                                                                                                                                                                                                                                                                                                                                                                                                                                                                                                                                                                                                                                                                                                                                                                                                                                                                                                                                                                                                                                                                                                                                                                                                                                                                                                                                                                                                                                                                                                                                                                                                                                 |
| Height (in): 5 1/8                                                                                                                                                                                                                                                                                                                                                                                                                                                                                                                                                                                                                                                                                                                                                                                                                                                                                                                                                                                                                                                                                                                                                                                                                                                                                                                                                                                                                                                                                                                                                                                                                                                                                                                                                                                                                                                                                                                                                                                                                                                                                                             |
| Depth (in): 1                                                                                                                                                                                                                                                                                                                                                                                                                                                                                                                                                                                                                                                                                                                                                                                                                                                                                                                                                                                                                                                                                                                                                                                                                                                                                                                                                                                                                                                                                                                                                                                                                                                                                                                                                                                                                                                                                                                                                                                                                                                                                                                  |
| Ceiling Thickness (mm): 10 / 12 / 15                                                                                                                                                                                                                                                                                                                                                                                                                                                                                                                                                                                                                                                                                                                                                                                                                                                                                                                                                                                                                                                                                                                                                                                                                                                                                                                                                                                                                                                                                                                                                                                                                                                                                                                                                                                                                                                                                                                                                                                                                                                                                           |
| Ceiling Thickness (in): 3/8 or 1/2 or 9/16                                                                                                                                                                                                                                                                                                                                                                                                                                                                                                                                                                                                                                                                                                                                                                                                                                                                                                                                                                                                                                                                                                                                                                                                                                                                                                                                                                                                                                                                                                                                                                                                                                                                                                                                                                                                                                                                                                                                                                                                                                                                                     |
| Min. Recessing Depth (mm): 30                                                                                                                                                                                                                                                                                                                                                                                                                                                                                                                                                                                                                                                                                                                                                                                                                                                                                                                                                                                                                                                                                                                                                                                                                                                                                                                                                                                                                                                                                                                                                                                                                                                                                                                                                                                                                                                                                                                                                                                                                                                                                                  |
| Min. Recessing Depth (in): 1 <sup>3</sup> / <sub>16</sub>                                                                                                                                                                                                                                                                                                                                                                                                                                                                                                                                                                                                                                                                                                                                                                                                                                                                                                                                                                                                                                                                                                                                                                                                                                                                                                                                                                                                                                                                                                                                                                                                                                                                                                                                                                                                                                                                                                                                                                                                                                                                      |
| Light Distribution: Asymmetric                                                                                                                                                                                                                                                                                                                                                                                                                                                                                                                                                                                                                                                                                                                                                                                                                                                                                                                                                                                                                                                                                                                                                                                                                                                                                                                                                                                                                                                                                                                                                                                                                                                                                                                                                                                                                                                                                                                                                                                                                                                                                                 |
| Weight (kg): .21                                                                                                                                                                                                                                                                                                                                                                                                                                                                                                                                                                                                                                                                                                                                                                                                                                                                                                                                                                                                                                                                                                                                                                                                                                                                                                                                                                                                                                                                                                                                                                                                                                                                                                                                                                                                                                                                                                                                                                                                                                                                                                               |
| Weight (lbs): .46                                                                                                                                                                                                                                                                                                                                                                                                                                                                                                                                                                                                                                                                                                                                                                                                                                                                                                                                                                                                                                                                                                                                                                                                                                                                                                                                                                                                                                                                                                                                                                                                                                                                                                                                                                                                                                                                                                                                                                                                                                                                                                              |
| Installation Requirement: 140mm / 5 1/2" x 34mm / 1 5/16"                                                                                                                                                                                                                                                                                                                                                                                                                                                                                                                                                                                                                                                                                                                                                                                                                                                                                                                                                                                                                                                                                                                                                                                                                                                                                                                                                                                                                                                                                                                                                                                                                                                                                                                                                                                                                                                                                                                                                                                                                                                                      |
| FILE SEE A CORPURE A CONTRACTOR AND A SEE A CONTRACTOR AND A SEE A CONTRACTOR AND A SEE A CONTRACTOR AND A SEC A CONTRACTOR A SEC A CONTRACTOR AS A SEC A CONTRACTOR A SEC A CONTRACTOR A SEC A CONTRACTOR A S |