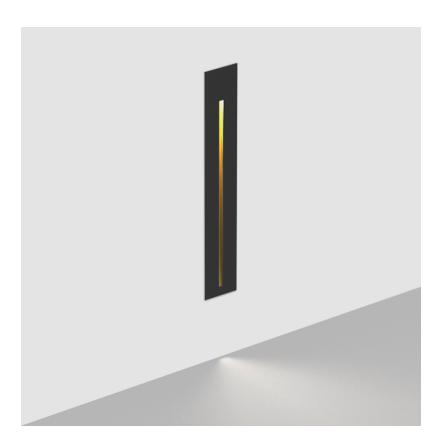

| Diana, i Toliche                                                                                                                                                                                                                                                                                                                                                                                                                                                                                                                                                                                                                                                                                                                                                                                                                                                                                                                                                                                                                                                                                                                                                                                                                                                                                                                                                                                                                                                                                                                                                                                                                                                                                                                                                                                                                                                                                                                                                                                                                                                                                                               |
|--------------------------------------------------------------------------------------------------------------------------------------------------------------------------------------------------------------------------------------------------------------------------------------------------------------------------------------------------------------------------------------------------------------------------------------------------------------------------------------------------------------------------------------------------------------------------------------------------------------------------------------------------------------------------------------------------------------------------------------------------------------------------------------------------------------------------------------------------------------------------------------------------------------------------------------------------------------------------------------------------------------------------------------------------------------------------------------------------------------------------------------------------------------------------------------------------------------------------------------------------------------------------------------------------------------------------------------------------------------------------------------------------------------------------------------------------------------------------------------------------------------------------------------------------------------------------------------------------------------------------------------------------------------------------------------------------------------------------------------------------------------------------------------------------------------------------------------------------------------------------------------------------------------------------------------------------------------------------------------------------------------------------------------------------------------------------------------------------------------------------------|
| Division: Architectural                                                                                                                                                                                                                                                                                                                                                                                                                                                                                                                                                                                                                                                                                                                                                                                                                                                                                                                                                                                                                                                                                                                                                                                                                                                                                                                                                                                                                                                                                                                                                                                                                                                                                                                                                                                                                                                                                                                                                                                                                                                                                                        |
| Mounting Type: Recessed                                                                                                                                                                                                                                                                                                                                                                                                                                                                                                                                                                                                                                                                                                                                                                                                                                                                                                                                                                                                                                                                                                                                                                                                                                                                                                                                                                                                                                                                                                                                                                                                                                                                                                                                                                                                                                                                                                                                                                                                                                                                                                        |
| Mounting Location: Wall                                                                                                                                                                                                                                                                                                                                                                                                                                                                                                                                                                                                                                                                                                                                                                                                                                                                                                                                                                                                                                                                                                                                                                                                                                                                                                                                                                                                                                                                                                                                                                                                                                                                                                                                                                                                                                                                                                                                                                                                                                                                                                        |
| Subcategory: Step Light                                                                                                                                                                                                                                                                                                                                                                                                                                                                                                                                                                                                                                                                                                                                                                                                                                                                                                                                                                                                                                                                                                                                                                                                                                                                                                                                                                                                                                                                                                                                                                                                                                                                                                                                                                                                                                                                                                                                                                                                                                                                                                        |
| PHYSICAL                                                                                                                                                                                                                                                                                                                                                                                                                                                                                                                                                                                                                                                                                                                                                                                                                                                                                                                                                                                                                                                                                                                                                                                                                                                                                                                                                                                                                                                                                                                                                                                                                                                                                                                                                                                                                                                                                                                                                                                                                                                                                                                       |
| Shape: Rectangle                                                                                                                                                                                                                                                                                                                                                                                                                                                                                                                                                                                                                                                                                                                                                                                                                                                                                                                                                                                                                                                                                                                                                                                                                                                                                                                                                                                                                                                                                                                                                                                                                                                                                                                                                                                                                                                                                                                                                                                                                                                                                                               |
| Width (mm): 40                                                                                                                                                                                                                                                                                                                                                                                                                                                                                                                                                                                                                                                                                                                                                                                                                                                                                                                                                                                                                                                                                                                                                                                                                                                                                                                                                                                                                                                                                                                                                                                                                                                                                                                                                                                                                                                                                                                                                                                                                                                                                                                 |
| Width (in): 1 % 1                                                                                                                                                                                                                                                                                                                                                                                                                                                                                                                                                                                                                                                                                                                                                                                                                                                                                                                                                                                                                                                                                                                                                                                                                                                                                                                                                                                                                                                                                                                                                                                                                                                                                                                                                                                                                                                                                                                                                                                                                                                                                                              |
| Height (mm): 150                                                                                                                                                                                                                                                                                                                                                                                                                                                                                                                                                                                                                                                                                                                                                                                                                                                                                                                                                                                                                                                                                                                                                                                                                                                                                                                                                                                                                                                                                                                                                                                                                                                                                                                                                                                                                                                                                                                                                                                                                                                                                                               |
| Depth (mm): 26                                                                                                                                                                                                                                                                                                                                                                                                                                                                                                                                                                                                                                                                                                                                                                                                                                                                                                                                                                                                                                                                                                                                                                                                                                                                                                                                                                                                                                                                                                                                                                                                                                                                                                                                                                                                                                                                                                                                                                                                                                                                                                                 |
| Height (in): 5 1/8                                                                                                                                                                                                                                                                                                                                                                                                                                                                                                                                                                                                                                                                                                                                                                                                                                                                                                                                                                                                                                                                                                                                                                                                                                                                                                                                                                                                                                                                                                                                                                                                                                                                                                                                                                                                                                                                                                                                                                                                                                                                                                             |
| Depth (in): 1                                                                                                                                                                                                                                                                                                                                                                                                                                                                                                                                                                                                                                                                                                                                                                                                                                                                                                                                                                                                                                                                                                                                                                                                                                                                                                                                                                                                                                                                                                                                                                                                                                                                                                                                                                                                                                                                                                                                                                                                                                                                                                                  |
| Ceiling Thickness (mm): 10 / 12 / 15                                                                                                                                                                                                                                                                                                                                                                                                                                                                                                                                                                                                                                                                                                                                                                                                                                                                                                                                                                                                                                                                                                                                                                                                                                                                                                                                                                                                                                                                                                                                                                                                                                                                                                                                                                                                                                                                                                                                                                                                                                                                                           |
| Ceiling Thickness (in): 3/8 or 1/2 or 9/16                                                                                                                                                                                                                                                                                                                                                                                                                                                                                                                                                                                                                                                                                                                                                                                                                                                                                                                                                                                                                                                                                                                                                                                                                                                                                                                                                                                                                                                                                                                                                                                                                                                                                                                                                                                                                                                                                                                                                                                                                                                                                     |
| Min. Recessing Depth (mm): 30                                                                                                                                                                                                                                                                                                                                                                                                                                                                                                                                                                                                                                                                                                                                                                                                                                                                                                                                                                                                                                                                                                                                                                                                                                                                                                                                                                                                                                                                                                                                                                                                                                                                                                                                                                                                                                                                                                                                                                                                                                                                                                  |
| Min. Recessing Depth (in): 1 <sup>3</sup> / <sub>16</sub>                                                                                                                                                                                                                                                                                                                                                                                                                                                                                                                                                                                                                                                                                                                                                                                                                                                                                                                                                                                                                                                                                                                                                                                                                                                                                                                                                                                                                                                                                                                                                                                                                                                                                                                                                                                                                                                                                                                                                                                                                                                                      |
| Light Distribution: Asymmetric                                                                                                                                                                                                                                                                                                                                                                                                                                                                                                                                                                                                                                                                                                                                                                                                                                                                                                                                                                                                                                                                                                                                                                                                                                                                                                                                                                                                                                                                                                                                                                                                                                                                                                                                                                                                                                                                                                                                                                                                                                                                                                 |
| Weight (kg): .21                                                                                                                                                                                                                                                                                                                                                                                                                                                                                                                                                                                                                                                                                                                                                                                                                                                                                                                                                                                                                                                                                                                                                                                                                                                                                                                                                                                                                                                                                                                                                                                                                                                                                                                                                                                                                                                                                                                                                                                                                                                                                                               |
| Weight (lbs): .46                                                                                                                                                                                                                                                                                                                                                                                                                                                                                                                                                                                                                                                                                                                                                                                                                                                                                                                                                                                                                                                                                                                                                                                                                                                                                                                                                                                                                                                                                                                                                                                                                                                                                                                                                                                                                                                                                                                                                                                                                                                                                                              |
| Installation Requirement: 140mm / 5 1/2" x 34mm / 1 5/16"                                                                                                                                                                                                                                                                                                                                                                                                                                                                                                                                                                                                                                                                                                                                                                                                                                                                                                                                                                                                                                                                                                                                                                                                                                                                                                                                                                                                                                                                                                                                                                                                                                                                                                                                                                                                                                                                                                                                                                                                                                                                      |
| FILE SEE A CORPURE A CONTRACTOR AND A SEE A CONTRACTOR AND A SEE A CONTRACTOR AND A SEE A CONTRACTOR AND A SEC A CONTRACTOR A SEC A CONTRACTOR AS A SEC A CONTRACTOR A SEC A CONTRACTOR A SEC A CONTRACTOR A S |

| Division: Architectural                                                     |
|-----------------------------------------------------------------------------|
| Mounting Type: Recessed                                                     |
| Mounting Location: Wall                                                     |
| Subcategory: Step Light                                                     |
| PHYSICAL                                                                    |
| Shape: Rectangle                                                            |
| Width (mm): 40                                                              |
| Width (in): 1 <sup>9</sup> / <sub>16</sub>                                  |
| Height (mm): 250                                                            |
| Depth (mm): 26                                                              |
| Height (in): 9 13/16                                                        |
| Depth (in): 1                                                               |
| Ceiling Thickness (mm): 10 / 12 / 15                                        |
| Ceiling Thickness (in): 3/8 or 1/2 or 9/16                                  |
| Min. Recessing Depth (mm): 30                                               |
| Min. Recessing Depth (in): 1 3/16                                           |
| Light Distribution: Asymmetric                                              |
| Weight (kg): .83                                                            |
| Weight (lbs): 1.8                                                           |
| Fixture Finish: SSR / BKV / CWI / CRY / HAB / UFT / ITA / RUA / FTG / MYG / |