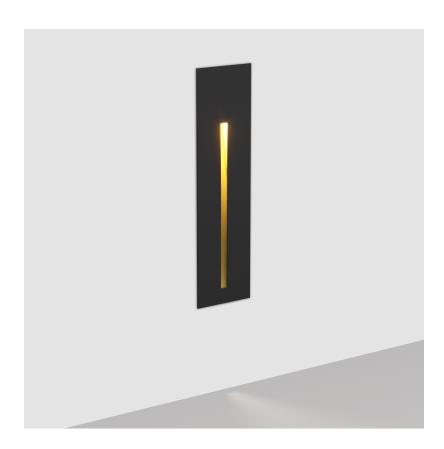

#### **GENERAL**

| Series: Delight           |  |
|---------------------------|--|
| Subseries: Delight String |  |
| Brand: Prolicht           |  |
| Division: Architectural   |  |
| Mounting Type: Recessed   |  |
| Mounting Location: Wall   |  |
| Subcategory: Step Light   |  |

| Diana, i Toliche                                                                                                                                                                                                                                                                                                                                                                                                                                                                                                                                                                                                                                                                                                                                                                                                                                                                                                                                                                                                                                                                                                                                                                                                                                                                                                                                                                                                                                                                                                                                                                                                                                                                                                                                                                                                                                                                                                                                                                                                                                                                                                               |
|--------------------------------------------------------------------------------------------------------------------------------------------------------------------------------------------------------------------------------------------------------------------------------------------------------------------------------------------------------------------------------------------------------------------------------------------------------------------------------------------------------------------------------------------------------------------------------------------------------------------------------------------------------------------------------------------------------------------------------------------------------------------------------------------------------------------------------------------------------------------------------------------------------------------------------------------------------------------------------------------------------------------------------------------------------------------------------------------------------------------------------------------------------------------------------------------------------------------------------------------------------------------------------------------------------------------------------------------------------------------------------------------------------------------------------------------------------------------------------------------------------------------------------------------------------------------------------------------------------------------------------------------------------------------------------------------------------------------------------------------------------------------------------------------------------------------------------------------------------------------------------------------------------------------------------------------------------------------------------------------------------------------------------------------------------------------------------------------------------------------------------|
| Division: Architectural                                                                                                                                                                                                                                                                                                                                                                                                                                                                                                                                                                                                                                                                                                                                                                                                                                                                                                                                                                                                                                                                                                                                                                                                                                                                                                                                                                                                                                                                                                                                                                                                                                                                                                                                                                                                                                                                                                                                                                                                                                                                                                        |
| Mounting Type: Recessed                                                                                                                                                                                                                                                                                                                                                                                                                                                                                                                                                                                                                                                                                                                                                                                                                                                                                                                                                                                                                                                                                                                                                                                                                                                                                                                                                                                                                                                                                                                                                                                                                                                                                                                                                                                                                                                                                                                                                                                                                                                                                                        |
| Mounting Location: Wall                                                                                                                                                                                                                                                                                                                                                                                                                                                                                                                                                                                                                                                                                                                                                                                                                                                                                                                                                                                                                                                                                                                                                                                                                                                                                                                                                                                                                                                                                                                                                                                                                                                                                                                                                                                                                                                                                                                                                                                                                                                                                                        |
| Subcategory: Step Light                                                                                                                                                                                                                                                                                                                                                                                                                                                                                                                                                                                                                                                                                                                                                                                                                                                                                                                                                                                                                                                                                                                                                                                                                                                                                                                                                                                                                                                                                                                                                                                                                                                                                                                                                                                                                                                                                                                                                                                                                                                                                                        |
| PHYSICAL                                                                                                                                                                                                                                                                                                                                                                                                                                                                                                                                                                                                                                                                                                                                                                                                                                                                                                                                                                                                                                                                                                                                                                                                                                                                                                                                                                                                                                                                                                                                                                                                                                                                                                                                                                                                                                                                                                                                                                                                                                                                                                                       |
| Shape: Rectangle                                                                                                                                                                                                                                                                                                                                                                                                                                                                                                                                                                                                                                                                                                                                                                                                                                                                                                                                                                                                                                                                                                                                                                                                                                                                                                                                                                                                                                                                                                                                                                                                                                                                                                                                                                                                                                                                                                                                                                                                                                                                                                               |
| Width (mm): 40                                                                                                                                                                                                                                                                                                                                                                                                                                                                                                                                                                                                                                                                                                                                                                                                                                                                                                                                                                                                                                                                                                                                                                                                                                                                                                                                                                                                                                                                                                                                                                                                                                                                                                                                                                                                                                                                                                                                                                                                                                                                                                                 |
| Width (in): 1 % 1                                                                                                                                                                                                                                                                                                                                                                                                                                                                                                                                                                                                                                                                                                                                                                                                                                                                                                                                                                                                                                                                                                                                                                                                                                                                                                                                                                                                                                                                                                                                                                                                                                                                                                                                                                                                                                                                                                                                                                                                                                                                                                              |
| Height (mm): 150                                                                                                                                                                                                                                                                                                                                                                                                                                                                                                                                                                                                                                                                                                                                                                                                                                                                                                                                                                                                                                                                                                                                                                                                                                                                                                                                                                                                                                                                                                                                                                                                                                                                                                                                                                                                                                                                                                                                                                                                                                                                                                               |
| Depth (mm): 26                                                                                                                                                                                                                                                                                                                                                                                                                                                                                                                                                                                                                                                                                                                                                                                                                                                                                                                                                                                                                                                                                                                                                                                                                                                                                                                                                                                                                                                                                                                                                                                                                                                                                                                                                                                                                                                                                                                                                                                                                                                                                                                 |
| Height (in): 5 1/8                                                                                                                                                                                                                                                                                                                                                                                                                                                                                                                                                                                                                                                                                                                                                                                                                                                                                                                                                                                                                                                                                                                                                                                                                                                                                                                                                                                                                                                                                                                                                                                                                                                                                                                                                                                                                                                                                                                                                                                                                                                                                                             |
| Depth (in): 1                                                                                                                                                                                                                                                                                                                                                                                                                                                                                                                                                                                                                                                                                                                                                                                                                                                                                                                                                                                                                                                                                                                                                                                                                                                                                                                                                                                                                                                                                                                                                                                                                                                                                                                                                                                                                                                                                                                                                                                                                                                                                                                  |
| Ceiling Thickness (mm): 10 / 12 / 15                                                                                                                                                                                                                                                                                                                                                                                                                                                                                                                                                                                                                                                                                                                                                                                                                                                                                                                                                                                                                                                                                                                                                                                                                                                                                                                                                                                                                                                                                                                                                                                                                                                                                                                                                                                                                                                                                                                                                                                                                                                                                           |
| Ceiling Thickness (in): 3/8 or 1/2 or 9/16                                                                                                                                                                                                                                                                                                                                                                                                                                                                                                                                                                                                                                                                                                                                                                                                                                                                                                                                                                                                                                                                                                                                                                                                                                                                                                                                                                                                                                                                                                                                                                                                                                                                                                                                                                                                                                                                                                                                                                                                                                                                                     |
| Min. Recessing Depth (mm): 30                                                                                                                                                                                                                                                                                                                                                                                                                                                                                                                                                                                                                                                                                                                                                                                                                                                                                                                                                                                                                                                                                                                                                                                                                                                                                                                                                                                                                                                                                                                                                                                                                                                                                                                                                                                                                                                                                                                                                                                                                                                                                                  |
| Min. Recessing Depth (in): 1 <sup>3</sup> / <sub>16</sub>                                                                                                                                                                                                                                                                                                                                                                                                                                                                                                                                                                                                                                                                                                                                                                                                                                                                                                                                                                                                                                                                                                                                                                                                                                                                                                                                                                                                                                                                                                                                                                                                                                                                                                                                                                                                                                                                                                                                                                                                                                                                      |
| Light Distribution: Asymmetric                                                                                                                                                                                                                                                                                                                                                                                                                                                                                                                                                                                                                                                                                                                                                                                                                                                                                                                                                                                                                                                                                                                                                                                                                                                                                                                                                                                                                                                                                                                                                                                                                                                                                                                                                                                                                                                                                                                                                                                                                                                                                                 |
| Weight (kg): .21                                                                                                                                                                                                                                                                                                                                                                                                                                                                                                                                                                                                                                                                                                                                                                                                                                                                                                                                                                                                                                                                                                                                                                                                                                                                                                                                                                                                                                                                                                                                                                                                                                                                                                                                                                                                                                                                                                                                                                                                                                                                                                               |
| Weight (lbs): .46                                                                                                                                                                                                                                                                                                                                                                                                                                                                                                                                                                                                                                                                                                                                                                                                                                                                                                                                                                                                                                                                                                                                                                                                                                                                                                                                                                                                                                                                                                                                                                                                                                                                                                                                                                                                                                                                                                                                                                                                                                                                                                              |
| Installation Requirement: 140mm / 5 1/2" x 34mm / 1 5/16"                                                                                                                                                                                                                                                                                                                                                                                                                                                                                                                                                                                                                                                                                                                                                                                                                                                                                                                                                                                                                                                                                                                                                                                                                                                                                                                                                                                                                                                                                                                                                                                                                                                                                                                                                                                                                                                                                                                                                                                                                                                                      |
| FILE SEE A CORPURE A CONTRACTOR AND A SEE A CONTRACTOR AND A SEE A CONTRACTOR AND A SEE A CONTRACTOR AND A SEC A CONTRACTOR A SEC A CONTRACTOR AS A SEC A CONTRACTOR A SEC A CONTRACTOR A SEC A CONTRACTOR A S |