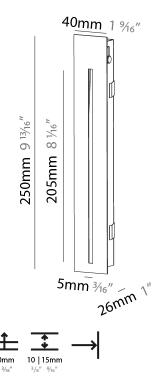

| Diana, i Toliche                                                                                                                                                                                                                                                                                                                                                                                                                                                                                                                                                                                                                                                                                                                                                                                                                                                                                                                                                                                                                                                                                                                                                                                                                                                                                                                                                                                                                                                                                                                                                                                                                                                                                                                                                                                                                                                                                                                                                                                                                                                                                                               |
|--------------------------------------------------------------------------------------------------------------------------------------------------------------------------------------------------------------------------------------------------------------------------------------------------------------------------------------------------------------------------------------------------------------------------------------------------------------------------------------------------------------------------------------------------------------------------------------------------------------------------------------------------------------------------------------------------------------------------------------------------------------------------------------------------------------------------------------------------------------------------------------------------------------------------------------------------------------------------------------------------------------------------------------------------------------------------------------------------------------------------------------------------------------------------------------------------------------------------------------------------------------------------------------------------------------------------------------------------------------------------------------------------------------------------------------------------------------------------------------------------------------------------------------------------------------------------------------------------------------------------------------------------------------------------------------------------------------------------------------------------------------------------------------------------------------------------------------------------------------------------------------------------------------------------------------------------------------------------------------------------------------------------------------------------------------------------------------------------------------------------------|
| Division: Architectural                                                                                                                                                                                                                                                                                                                                                                                                                                                                                                                                                                                                                                                                                                                                                                                                                                                                                                                                                                                                                                                                                                                                                                                                                                                                                                                                                                                                                                                                                                                                                                                                                                                                                                                                                                                                                                                                                                                                                                                                                                                                                                        |
| Mounting Type: Recessed                                                                                                                                                                                                                                                                                                                                                                                                                                                                                                                                                                                                                                                                                                                                                                                                                                                                                                                                                                                                                                                                                                                                                                                                                                                                                                                                                                                                                                                                                                                                                                                                                                                                                                                                                                                                                                                                                                                                                                                                                                                                                                        |
| Mounting Location: Wall                                                                                                                                                                                                                                                                                                                                                                                                                                                                                                                                                                                                                                                                                                                                                                                                                                                                                                                                                                                                                                                                                                                                                                                                                                                                                                                                                                                                                                                                                                                                                                                                                                                                                                                                                                                                                                                                                                                                                                                                                                                                                                        |
| Subcategory: Step Light                                                                                                                                                                                                                                                                                                                                                                                                                                                                                                                                                                                                                                                                                                                                                                                                                                                                                                                                                                                                                                                                                                                                                                                                                                                                                                                                                                                                                                                                                                                                                                                                                                                                                                                                                                                                                                                                                                                                                                                                                                                                                                        |
| PHYSICAL                                                                                                                                                                                                                                                                                                                                                                                                                                                                                                                                                                                                                                                                                                                                                                                                                                                                                                                                                                                                                                                                                                                                                                                                                                                                                                                                                                                                                                                                                                                                                                                                                                                                                                                                                                                                                                                                                                                                                                                                                                                                                                                       |
| Shape: Rectangle                                                                                                                                                                                                                                                                                                                                                                                                                                                                                                                                                                                                                                                                                                                                                                                                                                                                                                                                                                                                                                                                                                                                                                                                                                                                                                                                                                                                                                                                                                                                                                                                                                                                                                                                                                                                                                                                                                                                                                                                                                                                                                               |
| Width (mm): 40                                                                                                                                                                                                                                                                                                                                                                                                                                                                                                                                                                                                                                                                                                                                                                                                                                                                                                                                                                                                                                                                                                                                                                                                                                                                                                                                                                                                                                                                                                                                                                                                                                                                                                                                                                                                                                                                                                                                                                                                                                                                                                                 |
| Width (in): 1 % 1                                                                                                                                                                                                                                                                                                                                                                                                                                                                                                                                                                                                                                                                                                                                                                                                                                                                                                                                                                                                                                                                                                                                                                                                                                                                                                                                                                                                                                                                                                                                                                                                                                                                                                                                                                                                                                                                                                                                                                                                                                                                                                              |
| Height (mm): 150                                                                                                                                                                                                                                                                                                                                                                                                                                                                                                                                                                                                                                                                                                                                                                                                                                                                                                                                                                                                                                                                                                                                                                                                                                                                                                                                                                                                                                                                                                                                                                                                                                                                                                                                                                                                                                                                                                                                                                                                                                                                                                               |
| Depth (mm): 26                                                                                                                                                                                                                                                                                                                                                                                                                                                                                                                                                                                                                                                                                                                                                                                                                                                                                                                                                                                                                                                                                                                                                                                                                                                                                                                                                                                                                                                                                                                                                                                                                                                                                                                                                                                                                                                                                                                                                                                                                                                                                                                 |
| Height (in): 5 1/8                                                                                                                                                                                                                                                                                                                                                                                                                                                                                                                                                                                                                                                                                                                                                                                                                                                                                                                                                                                                                                                                                                                                                                                                                                                                                                                                                                                                                                                                                                                                                                                                                                                                                                                                                                                                                                                                                                                                                                                                                                                                                                             |
| Depth (in): 1                                                                                                                                                                                                                                                                                                                                                                                                                                                                                                                                                                                                                                                                                                                                                                                                                                                                                                                                                                                                                                                                                                                                                                                                                                                                                                                                                                                                                                                                                                                                                                                                                                                                                                                                                                                                                                                                                                                                                                                                                                                                                                                  |
| Ceiling Thickness (mm): 10 / 12 / 15                                                                                                                                                                                                                                                                                                                                                                                                                                                                                                                                                                                                                                                                                                                                                                                                                                                                                                                                                                                                                                                                                                                                                                                                                                                                                                                                                                                                                                                                                                                                                                                                                                                                                                                                                                                                                                                                                                                                                                                                                                                                                           |
| Ceiling Thickness (in): 3/8 or 1/2 or 9/16                                                                                                                                                                                                                                                                                                                                                                                                                                                                                                                                                                                                                                                                                                                                                                                                                                                                                                                                                                                                                                                                                                                                                                                                                                                                                                                                                                                                                                                                                                                                                                                                                                                                                                                                                                                                                                                                                                                                                                                                                                                                                     |
| Min. Recessing Depth (mm): 30                                                                                                                                                                                                                                                                                                                                                                                                                                                                                                                                                                                                                                                                                                                                                                                                                                                                                                                                                                                                                                                                                                                                                                                                                                                                                                                                                                                                                                                                                                                                                                                                                                                                                                                                                                                                                                                                                                                                                                                                                                                                                                  |
| Min. Recessing Depth (in): 1 <sup>3</sup> / <sub>16</sub>                                                                                                                                                                                                                                                                                                                                                                                                                                                                                                                                                                                                                                                                                                                                                                                                                                                                                                                                                                                                                                                                                                                                                                                                                                                                                                                                                                                                                                                                                                                                                                                                                                                                                                                                                                                                                                                                                                                                                                                                                                                                      |
| Light Distribution: Asymmetric                                                                                                                                                                                                                                                                                                                                                                                                                                                                                                                                                                                                                                                                                                                                                                                                                                                                                                                                                                                                                                                                                                                                                                                                                                                                                                                                                                                                                                                                                                                                                                                                                                                                                                                                                                                                                                                                                                                                                                                                                                                                                                 |
| Weight (kg): .21                                                                                                                                                                                                                                                                                                                                                                                                                                                                                                                                                                                                                                                                                                                                                                                                                                                                                                                                                                                                                                                                                                                                                                                                                                                                                                                                                                                                                                                                                                                                                                                                                                                                                                                                                                                                                                                                                                                                                                                                                                                                                                               |
| Weight (lbs): .46                                                                                                                                                                                                                                                                                                                                                                                                                                                                                                                                                                                                                                                                                                                                                                                                                                                                                                                                                                                                                                                                                                                                                                                                                                                                                                                                                                                                                                                                                                                                                                                                                                                                                                                                                                                                                                                                                                                                                                                                                                                                                                              |
| Installation Requirement: 140mm / 5 1/2" x 34mm / 1 5/16"                                                                                                                                                                                                                                                                                                                                                                                                                                                                                                                                                                                                                                                                                                                                                                                                                                                                                                                                                                                                                                                                                                                                                                                                                                                                                                                                                                                                                                                                                                                                                                                                                                                                                                                                                                                                                                                                                                                                                                                                                                                                      |
| FILE SEE A CORPURE A CONTRACTOR AND A SEE A CONTRACTOR AND A SEE A CONTRACTOR AND A SEE A CONTRACTOR AND A SEC A CONTRACTOR A SEC A CONTRACTOR AS A SEC A CONTRACTOR A SEC A CONTRACTOR A SEC A CONTRACTOR A S |

| Division: Architectural                                                     |
|-----------------------------------------------------------------------------|
| Mounting Type: Recessed                                                     |
| Mounting Location: Wall                                                     |
| Subcategory: Step Light                                                     |
| PHYSICAL                                                                    |
| Shape: Rectangle                                                            |
| Width (mm): 40                                                              |
| Width (in): 1 <sup>9</sup> / <sub>16</sub>                                  |
| Height (mm): 250                                                            |
| Depth (mm): 26                                                              |
| Height (in): 9 13/16                                                        |
| Depth (in): 1                                                               |
| Ceiling Thickness (mm): 10 / 12 / 15                                        |
| Ceiling Thickness (in): 3/8 or 1/2 or 9/16                                  |
| Min. Recessing Depth (mm): 30                                               |
| Min. Recessing Depth (in): 1 3/16                                           |
| Light Distribution: Asymmetric                                              |
| Weight (kg): .83                                                            |
| Weight (lbs): 1.8                                                           |
| Fixture Finish: SSR / BKV / CWI / CRY / HAB / UFT / ITA / RUA / FTG / MYG / |

LOD / PUS / FRO / FUP / KIA / POP / BLS / SPG / MEY / GOH / GUM / CHC , COM / ABZ / JAG / OBR / MOS / ROR

Fixture Material: Aluminum

Cut-out Measurements: 240mm / 9 7/16" x 34mm / 1 5/16"